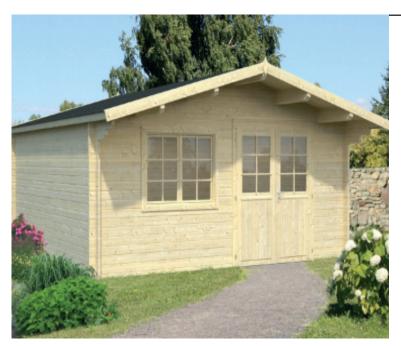

## **CHICAGO**

Bringing captivating charm and remarkable space to your garden, our Chicago 40mm Log Cabin makes a superb home office, private home gym or summerhouse. Constructed from very thick 40mm Nordic Spruce, the interlocking logs provide a robust and sturdy design, together with fantastic insulation qualities. Wind braces provide increased stability. The large overhanging roof off ers protection from showers and sun, with the 19mm tongue and groove cladding, well-known for its durability, strength and weather resistance, providing you with a sturdy and reliable canopy.