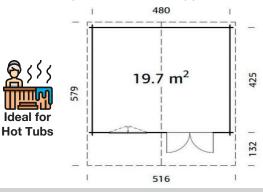

46.6m<sup>3</sup>

151 x 186cm

Not Included-

500 x 445cm

19.7m<sup>2</sup>

119 x 89cm

Optional

19mm

## **FULL SPECIFICATION**

| CABIN SIZE:     | 500 x 445 x 268cm |
|-----------------|-------------------|
| WALL THICKNESS: | 40mm              |
| VOLUME:         | 46.6m³            |
| AREA:           | 19.7m²            |
| DOOR OPENING:   | 151 x 186cm       |
| WINDOW OPENING: | 119 x 89cm        |
| FLOORS BOARDS:  | Option            |
| ROOF BOARDS:    | 19mm              |
| ROOF OVERHANG:  | 135cm             |
| UNDER PLANNING: | No                |
|                 |                   |