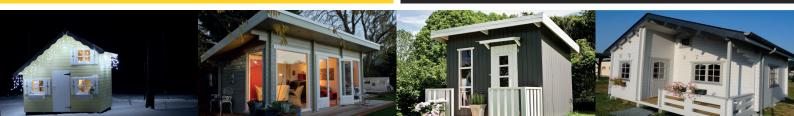

## **CHICAGO**

Bringing captivating charm and remarkable space to your garden, our Chicago 40mm Log Cabin makes a superb home office, private home gym or summerhouse. Constructed from very thick 40mm Nordic Spruce, the interlocking logs provide a robust and sturdy design, together with fantastic insulation qualities. Wind braces provide increased stability. The large overhanging roof off ers protection from showers and sun, with the 19mm tongue and groove cladding, well-known for its durability, strength and weather resistance, providing you with a sturdy and reliable canopy.

## **FULL SPECIFICATION**

| CABIN SIZE:     | 500 x 445 x 268cm |
|-----------------|-------------------|
| WALL THICKNESS: | 40mm              |
| VOLUME:         | 46.6m³            |
| AREA:           | 19.7m²            |
| DOOR OPENING:   | 151 x 186cm       |
| WINDOW OPENING: | 119 x 89cm        |
| FLOORS BOARDS:  | Option            |
| ROOF BOARDS:    | 19mm              |
| ROOF OVERHANG:  | 135cm             |
| UNDER PLANNING: | No                |
|                 |                   |